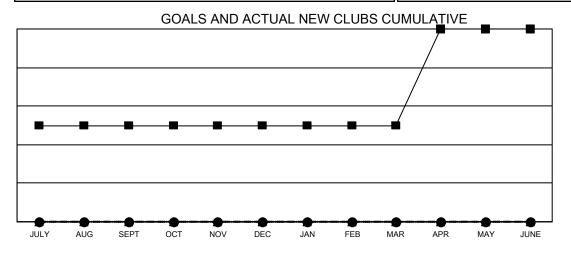

## GMT MONTHLY MEMBERSHIP PROGRESS REPORT

Multiple District 49

Results as of: 11/30/2024

LOCATION: ALASKA

| GMT: OPEN     |               |             |               |                       |                        |                         | <b>GMT CA NA</b>                                   |  |  |
|---------------|---------------|-------------|---------------|-----------------------|------------------------|-------------------------|----------------------------------------------------|--|--|
| Clubs         |               |             |               | Members               |                        |                         |                                                    |  |  |
|               | RESULTS FOR   | R 2024-2025 |               | RESULTS FOR 2024-2025 |                        |                         |                                                    |  |  |
| QUARTER       | NEW CLUB GOAL | NEW CLUBS   | DROPPED CLUBS | QUARTER MEME          | BER GROWTH NET<br>GOAL | MEMBER GROWTH<br>ACTUAL | DROPPED<br>MEMBERS ACTUAL<br>(including transfers) |  |  |
| JULY/AUG/SEPT | 1             | 0           | 0             | JULY/AUG/SEPT         | 26                     | 97                      | 50                                                 |  |  |
| OCT/NOV/DEC   | 0             | 0           | 0             | OCT/NOV/DEC           | 26                     | 15                      | 23                                                 |  |  |
| JAN/FEB/MAR   | 0             | 0           | 0             | JAN/FEB/MAR           | 26                     | 0                       | 0                                                  |  |  |
| APR/MAY/JUNE  | 1             | 0           | 0             | APR/MAY/JUNE          | 26                     | 0                       | 0                                                  |  |  |

- ■- CURRENT YEAR GOALS FOR NEW CLUBS
- ● CURRENT YEAR ACTUAL NEW CLUBS
- ▲ LAST YEAR ACTUAL NEW CLUBS