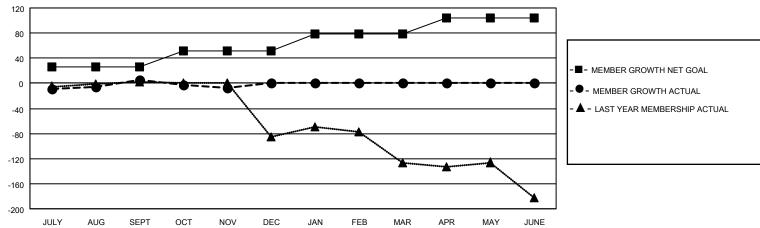

## GMT MONTHLY MEMBERSHIP PROGRESS REPORT

Multiple District 49

Results as of: 11/30/2024

LOCATION: ALASKA

| GMT: OPEN     |               |             |               |                       |                        |                         | <b>GMT CA NA</b>                                   |  |  |
|---------------|---------------|-------------|---------------|-----------------------|------------------------|-------------------------|----------------------------------------------------|--|--|
| Clubs         |               |             |               | Members               |                        |                         |                                                    |  |  |
|               | RESULTS FOR   | R 2024-2025 |               | RESULTS FOR 2024-2025 |                        |                         |                                                    |  |  |
| QUARTER       | NEW CLUB GOAL | NEW CLUBS   | DROPPED CLUBS | QUARTER MEME          | BER GROWTH NET<br>GOAL | MEMBER GROWTH<br>ACTUAL | DROPPED<br>MEMBERS ACTUAL<br>(including transfers) |  |  |
| JULY/AUG/SEPT | 1             | 0           | 0             | JULY/AUG/SEPT         | 26                     | 97                      | 50                                                 |  |  |
| OCT/NOV/DEC   | 0             | 0           | 0             | OCT/NOV/DEC           | 26                     | 15                      | 23                                                 |  |  |
| JAN/FEB/MAR   | 0             | 0           | 0             | JAN/FEB/MAR           | 26                     | 0                       | 0                                                  |  |  |
| APR/MAY/JUNE  | 1             | 0           | 0             | APR/MAY/JUNE          | 26                     | 0                       | 0                                                  |  |  |

## GOALS AND ACTUAL MEMBERS CUMULATIVE

| DROPPED CLUBS: 0 |    | 20 CLUBS OF 58 ADDED 1 OR MORE<br>NEW MEMBERS | GENDER DISTRIBUTION             |                |   |
|------------------|----|-----------------------------------------------|---------------------------------|----------------|---|
|                  |    | NEW MEMBERS                                   | MALE                            | 1,046 (57.73%) |   |
|                  |    |                                               | FEMALE                          | 766 (42.27%)   |   |
| DROPPED MEMBERS  |    |                                               |                                 |                |   |
| DECEASED         | 6  | CLICK HERE FOR CUMULATIVE                     | TOTAL FAMILY UNIT MEMBERS       |                | 0 |
| CLUB CANCELLED   | 0  | MEMBERSHIP DATA                               | FAMILY MEMBERS PAYING HALF DUES |                | • |
| OTHER            | 66 |                                               |                                 |                | 0 |
| TOTAL            | 72 |                                               | 000                             |                |   |